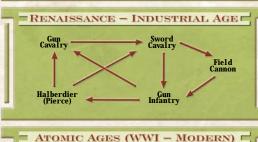

| SW | Siege Weapon   |    | Galley/Galleon     |     |                |  |
|        | opper Age                                                                                                                                                                                                                                        |     |                 |    | High Explosive |    | Fishing Boat       | н   | Helicopter     |  |
|        | tone Age                                                                                                                                                                                                                                         | IX  | Industrial Age  | FW | Field Weapon   | F  | Frigate            | F/B | Fighter/Bomber |  |

## LAND

# SEA