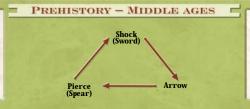

| SW | Siege Weapon   |    | Galley/Galleon     |     |                |  |
|        | opper Age                                                                                                                                                                                                                                        |     |                 |    | High Explosive |    | Fishing Boat       | н   | Helicopter     |  |
|        | tone Age                                                                                                                                                                                                                                         | IX  | Industrial Age  | FW | Field Weapon   | F  | Frigate            | F/B | Fighter/Bomber |  |

## LAND

# SEA