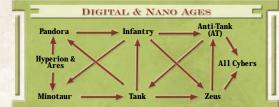

W | Siege Weapon   |    | Galley/Galleon     |     |                |  |
|        | opper Age                                                                                                                                                                                                                                        |     |                 |    | High Explosive |    | Fishing Boat       | н   | Helicopter     |  |
|        | tone Age                                                                                                                                                                                                                                         | IX  | Industrial Age  | FW | Field Weapon   | F  | Frigate            | F/B | Fighter/Bomber |  |

## LAND

# SEA