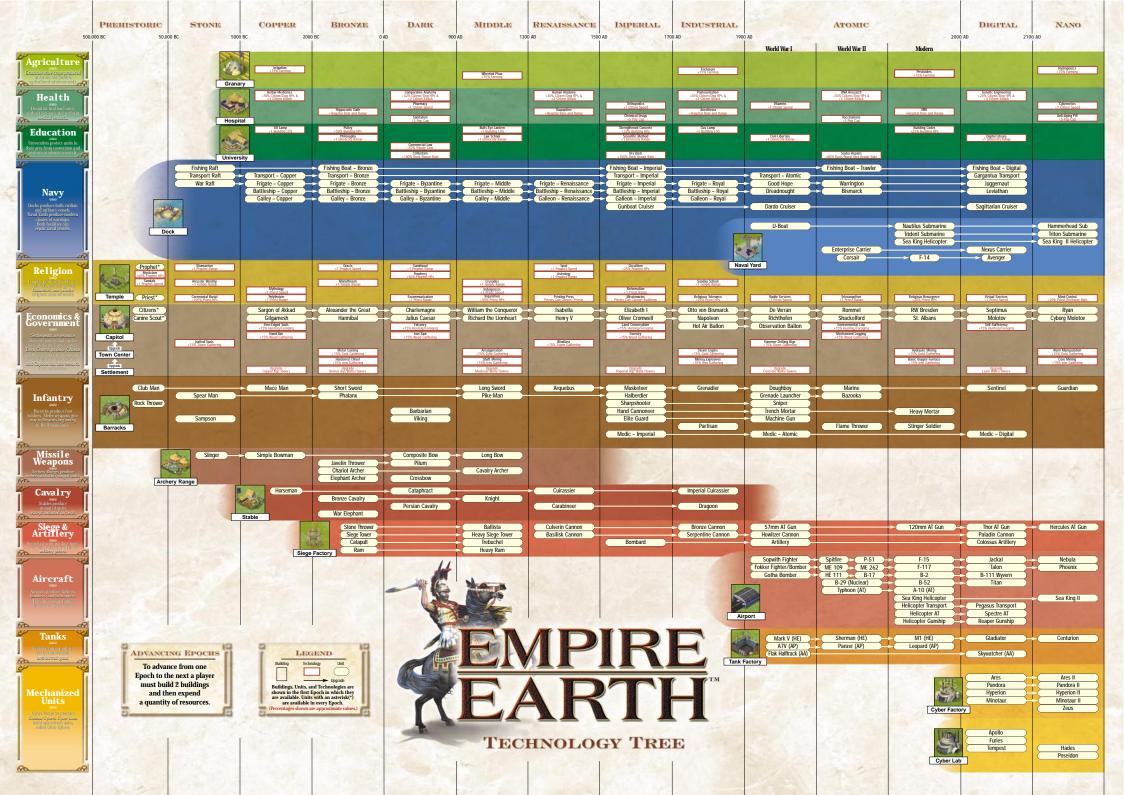

#### UNITS

|                        | EROCT | Weape  | Cost       | ATTACK | HIP  | res .                                                                   |
|------------------------|-------|--------|------------|--------|------|-------------------------------------------------------------------------|
| Unit Name              |       |        |            |        |      |                                                                         |
| Citizen                | Al    | Varied | Food       | 4      | 65   | Construct, repair, gather resources; Needed for TC and Capitol Building |
| Priest                 | Al    |        | Food, Gold | 0      | 100  | Converts enemies; Trained at Temple                                     |
| Prophet                | All   |        | Food, G