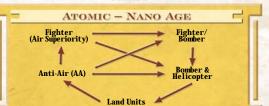

ege Weapon   |    | Galley/Galleon     |     |                |  |
|        | opper Age                                                                                                                                                                                                                                        |     |                 |    | High Explosive |    | Fishing Boat       | н   | Helicopter     |  |
|        | tone Age                                                                                                                                                                                                                                         | IX  | Industrial Age  | FW | Field Weapon   | F  | Frigate            | F/B | Fighter/Bomber |  |

## LAND

# SEA