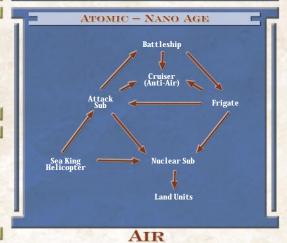

Siege Weapon   |    | Galley/Galleon     |     |                |  |
|        | opper Age                                                                                                                                                                                                                                        |     |                 |    | High Explosive |    | Fishing Boat       | н   | Helicopter     |  |
|        | tone Age                                                                                                                                                                                                                                         | IX  | Industrial Age  | FW | Field Weapon   | F  | Frigate            | F/B | Fighter/Bomber |  |

## LAND

# SEA