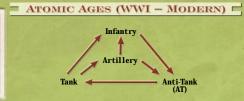

SW | Siege Weapon   |    | Galley/Galleon     |     |                |  |
|        | opper Age                                                                                                                                                                                                                                        |     |                 |    | High Explosive |    | Fishing Boat       | н   | Helicopter     |  |
|        | tone Age                                                                                                                                                                                                                                         | IX  | Industrial Age  | FW | Field Weapon   | F  | Frigate            | F/B | Fighter/Bomber |  |

## LAND

# SEA