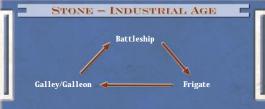

| Siege Weapon   |    | Galley/Galleon     |     |                |  |
|        | opper Age                                                                                                                                                                                                                                        |     |                 |    | High Explosive |    | Fishing Boat       | н   | Helicopter     |  |
|        | tone Age                                                                                                                                                                                                                                         | IX  | Industrial Age  | FW | Field Weapon   | F  | Frigate            | F/B | Fighter/Bomber |  |

## LAND

# SEA